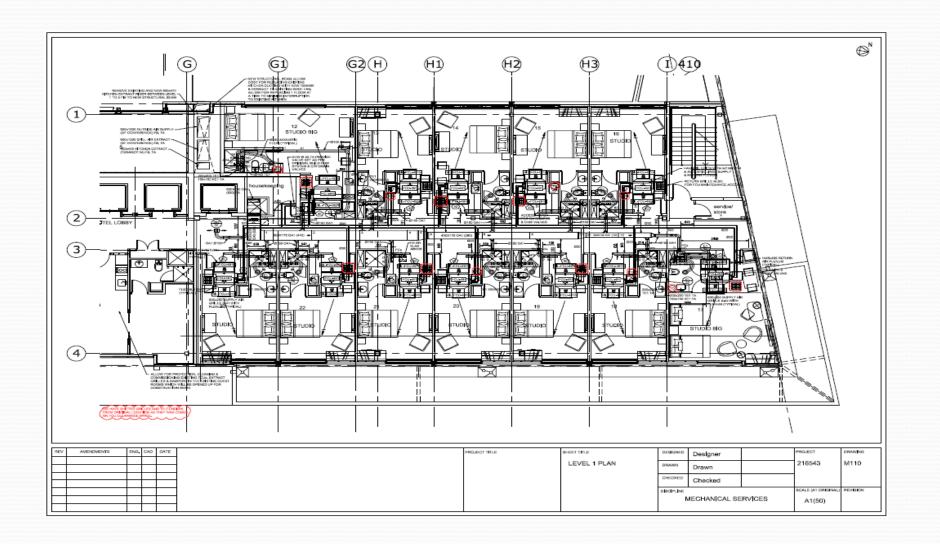

# **PROJECT DETAIL**

Client Name : APL AMBIENT PROJECTS LTD

Project Name : THE CROSSING BUILDING EXT.,

HIGHBROOK (QUEST HOTEL)

**Year** : 2018

**Scope Of Work**: ARCHITECTURAL DRAFTING

## LEVEL 1 PLAN